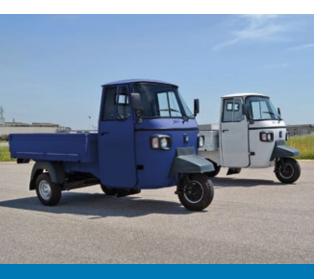

C/07/20

A real rip-off myth on 3 wheels is back: **Ape Classic 400**. An icon of design and Italian Style with a renewed aspect:

- Exteriors: new light frames, new mudguard colors and new logo holder;
- Color Range: Charming Blue and Artic White;
- Interiors: new dashboard, new switches and new seat covering.