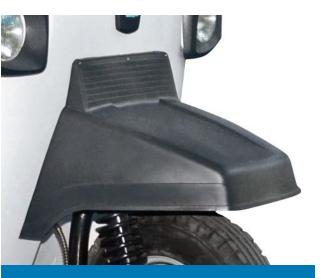

anufacturer reserves the right to modify the technical characteristics and appearance of its products at any time without prior notification. Original Piaggio spare parts offer the certainty of guaranteed quality and will keep your vehicle in peak working condition.



C/07/20





A real rip-off myth on 3 wheels is back: **Ape Classic 400**. An icon of design and Italian Style with a renewed aspect:

- Exteriors: new light frames, new mudguard colors and new logo holder;
- Color Range: Charming Blue and Artic White;
- Interiors: new dashboard, new switches and new seat covering.

The charming design couples with the winning technical features that make **Ape Classic 400** the ideal solution for various outfits.



New light frames in line with new mudguard colors



New dashboard design



## New mudguard colors



New colors Charming Blue and Artic White