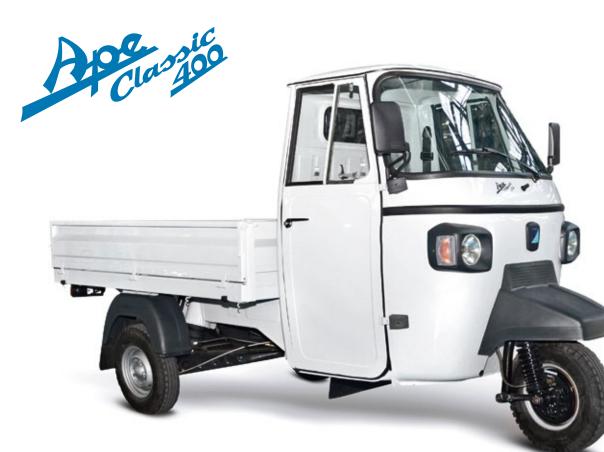

C/07/20

A real rip-off myth on 3 wheels is back: **Ape Classic 400**. An icon of design and Italian Style with a renewed aspect:

- Exteriors: new light frames, new mudguard colors and new logo holder;
- Color Range: Charming Blue and Artic White;
- Interiors: new dashboard, new switches and new seat covering.

The charming design couples with the winning technical features that make **Ape Classic 400** the ideal solution for various outfits.

New light frames in line with new mudguard colors

New dashboard design