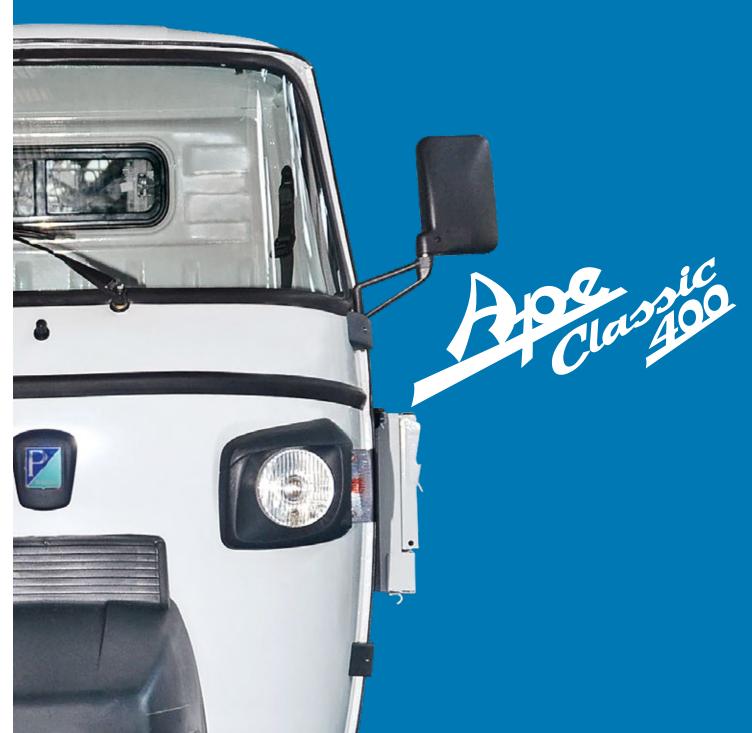

C/07/20

A real rip-off myth on 3 wheels is back: **Ape Classic 400**. An icon of design and Italian Style with a renewed aspect:

- Exteriors: new light frames, new mudguard colors and new logo holder;
- Color Range: Charming Blue and Artic White;
- Interiors: new dashboard, new switches and new seat covering.

The charming design couples with the winning technical features that make **Ape Classic 400** the ideal solution for various outfits.

New light frames in line with new mudguard colors

New dashboard design

## New mudguard colors

New colors Charming Blue and Artic White