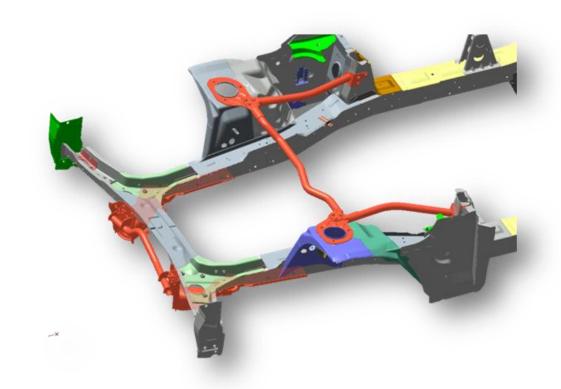

Piaggio now offers the opportunity to **protect your vehicle** against this stress by fitting two supplementary **chassis reinforcements**, which are installed quickly and without any modifications to the chassis itself.

The **K kit increases the structural stiffness** of your Porter's chassis, letting it tackle the heaviest duty work without feeling the strain.

Also available for the Porter Euro 5.